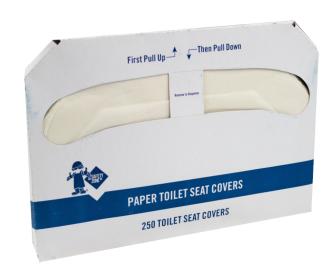

## TSC-250E

## **DISPOSABLE TOILET SEAT COVERS**

| MATERIAL            | MATERIAL<br>COLOR | DIMENSIONS          | PAPER WEIGHT (grams) | oz/yd <sup>2</sup> | PACK                     |
|---------------------|-------------------|---------------------|----------------------|--------------------|--------------------------|
| 100% RECYCLED PAPER | WHITE             | 13.9"(W) X 15.9"(L) | 1.7                  | 0.59               | 250PCS/BOX<br>20BOXES/CS |