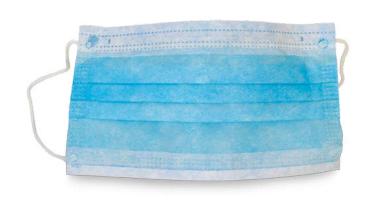

## Blue Procedural Mask with Adjustable Metal Nose Band and Latex Free Ear Loops

| MATERIAL  | COLOR | SIZE(S)           | PACK          | COUNTRY OF ORIGIN |
|-----------|-------|-------------------|---------------|-------------------|
| POLYESTER | BLUE  | ONE SIZE FITS ALL | 50/BX 10BX/CS | CHINA             |