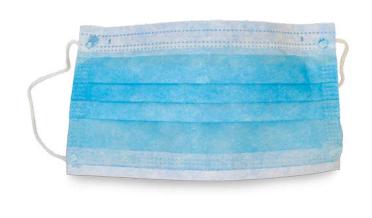

## RS-700-BFE

## Blue Procedural Mask with Adjustable Metal Nose Band and Latex Free Ear Loops with Bacterial Filtration Efficiency (BFE)>99.5%

| MATERIAL                    | COLOR | SIZE(S)           | PACK          | COUNTRY OF ORIGIN |
|-----------------------------|-------|-------------------|---------------|-------------------|
| POLYESTER/<br>POLYPROPYLENE | BLUE  | ONE SIZE FITS ALL | 50/BX 10BX/CS | CHINA             |