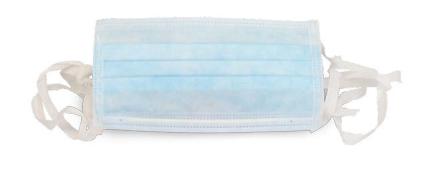

## Blue Procedural Mask with Adjustable Metal Nose Band and Latex Free Ties

| MATERIAL  | COLOR | SIZE(S)           | PACK          | COUNTRY OF ORIGIN |
|-----------|-------|-------------------|---------------|-------------------|
| POLYESTER | BLUE  | ONE SIZE FITS ALL | 50/BX 10BX/CS | CHINA             |