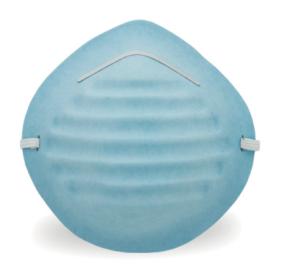

## Blue Nuisance Dust Mask with Adjustable Metal Nose Band and Latex Free Elastic Strap

| MATERIAL  | COLOR | SIZE(S)           | PACK          | COUNTRY OF ORIGIN |
|-----------|-------|-------------------|---------------|-------------------|
| POLYESTER | BLUE  | ONE SIZE FITS ALL | 50/BX 20BX/CS | CHINA             |