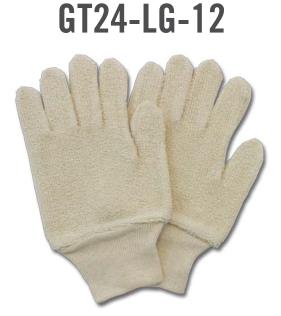

## LOOP OUT TERRY CLOTH WITH KNIT WRIST

| Material | STYLE | WEIGHT(S) | CUFF       | COLOR   | CASE<br>PACK |
|----------|-------|-----------|------------|---------|--------------|
| COTTON   | KNIT  | 24 Oz     | KNIT WRIST | NATURAL | 12 DZ/CS     |

## **PACKAGING SPECIFICATIONS**

| MFG#       | UPC         | SIZE              | CASE<br>WEIGHT<br>(lbs) | PALLET | TIER | HIGH |     | COUNTRY<br>OF ORIGIN |
|------------|-------------|-------------------|-------------------------|--------|------|------|-----|----------------------|
| GT24-LG-12 | 76358370093 | ONE SIZE FITS ALL | 32.2                    | 16     | 4    | 4    | 2.5 | CHINA                |