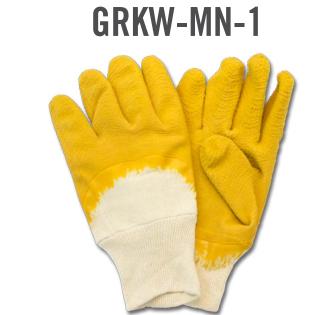

## CRINKLE FINISH LATEX, CUT RESISTANT WITH KNIT WRIST

| SHELL MATERIAL | HELL MATERIAL CONSRUCTION |      | COATING | GRIP    | COLOR(S)        | COUNTRY<br>OF ORIGIN |
|----------------|---------------------------|------|---------|---------|-----------------|----------------------|
| COTTON         | DIPPED JERSEY             | MENS | LATEX   | CRINKLE | YELLOW/ NATURAL | CHINA                |

## PACKAGING SPECIFICATIONS

| MFG#      | SIZE | UPC         | ANSI<br>ABRASION | ANSI CUT | EN 388 | PALLET | HIGH | TIE | CASE<br>WEIGHT<br>(lbs) | CASE<br>PACK |
|-----------|------|-------------|------------------|----------|--------|--------|------|-----|-------------------------|--------------|
| GRKW-MN-1 | MENS | 76358396080 | 3                | 1        | 3131   | 16     | 4    | 4   | 40.3                    | 10DZ/CS      |