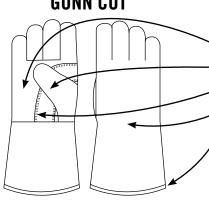

# PRODUCT SPECIFICATIONS



# GLW1-MN-W9A



### **GUNN CUT LEATHER WITH KEVLAR STICHING WELDERS GLOVES**

| Material          | STYLE    | CUFF    | LINING | COLOR | CASE<br>PACK | GRADE |
|-------------------|----------|---------|--------|-------|--------------|-------|
| SPLIT COW LEATHER | GUNN CUT | WELDERS | COTTON | BLUE  | 6DZ/CS       | Α     |

#### **GRADES OF LEATHER**



#### **GUNN CUT**



#### **FEATURES**

**FULL LEATHER PALM** REINFORCED WING THUMB SEWN WITH DUPONT KEVLAR® **FULL LEATHER BACK** 12¾" LENGTH

## PACKAGING SPECIFICATIONS

| MFG#        | UPC         | SIZE | CASE<br>WEIGHT<br>(lbs) | PALLET | TIER | HIGH | CUBIC<br>FEET | COUNTRY<br>OF ORIGIN |
|-------------|-------------|------|-------------------------|--------|------|------|---------------|----------------------|
| GLW1-MN-W9A | 76358396348 | MENS | 55.6                    | 16     | 4    | 4    | 2.29          | CHINA                |