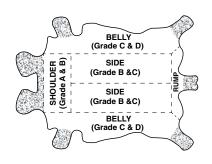

# PRODUCT SPECIFICATIONS



# GLW1-MN-W9A



### **GUNN CUT LEATHER WITH KEVLAR STICHING WELDERS GLOVES**

| Material          | STYLE    | CUFF    | LINING | COLOR | CASE<br>PACK | GRADE |
|-------------------|----------|---------|--------|-------|--------------|-------|
| SPLIT COW LEATHER | GUNN CUT | WELDERS | COTTON | BLUE  | 6DZ/CS       | Α     |

#### **GRADES OF LEATHER**



#### **GUNN CUT**



#### **FEATURES**

**FULL LEATHER PALM** REINFORCED WING THUMB SEWN WITH DUPONT KEVLAR® **FULL LEATHER BACK** 12¾" LENGTH

## PACKAGING SPECIFICATIONS

| MFG#        | UPC         | SIZE | CASE<br>WEIGHT<br>(lbs) | PALLET | TIER | HIGH | CUBIC<br>FEET | COUNTRY<br>OF ORIGIN |
|-------------|-------------|------|-------------------------|--------|------|------|---------------|----------------------|
| GLW1-MN-W9A | 76358396348 | MENS | 55.6                    | 16     | 4    | 4    | 2.29          | CHINA                |