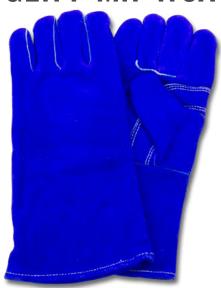

### **GUNN CUT LEATHER WITH KEVLAR STICHING WELDERS GLOVES**

| Material          | STYLE    | CUFF    | LINING | COLOR | CASE<br>PACK | GRADE |
|-------------------|----------|---------|--------|-------|--------------|-------|
| SPLIT COW LEATHER | GUNN CUT | WELDERS | COTTON | BLUE  | 6DZ/CS       | Α     |

#### **FEATURES**

**FULL LEATHER PALM** REINFORCED WING THUMB SEWN WITH DUPONT KEVLAR® **FULL LEATHER BACK** 12¾" LENGTH