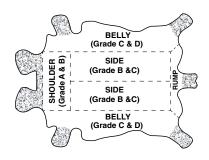

# PRODUCT SPECIFICATIONS



# **GLW1-MN-W8C**



### **GUNN CUT LEATHER WELDERS GLOVES**

| Material          | STYLE    | CUFF    | LINING | COLOR | CASE<br>PACK | GRADE |
|-------------------|----------|---------|--------|-------|--------------|-------|
| SPLIT COW LEATHER | GUNN CUT | WELDERS | COTTON | GREY  | 6DZ/CS       | A/B   |

#### **GRADES OF LEATHER**



#### **GUNN CUT**



#### **FEATURES**

**FULL LEATHER PALM** WING THUMB **FULL LEATHER BACK** 12¾" LENGTH

## PACKAGING SPECIFICATIONS

| MFG#        | UPC         | SIZE | CASE<br>WEIGHT<br>(lbs) | PALLET | TIER | HIGH | CUBIC<br>FEET | COUNTRY<br>OF ORIGIN |
|-------------|-------------|------|-------------------------|--------|------|------|---------------|----------------------|
| GLW1-MN-W8C | 76358396215 | MENS | 67.8                    | 16     | 4    | 4    | 2.29          | CHINA                |

385 Long Hill Road Guilford, CT 06437

t: 860.767.2600 800.821.5702 | f: 860.767.0205 800.783.2987

www.safety-zone.com