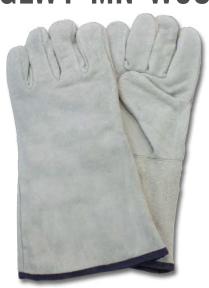

# **GLW1-MN-W8C**

### **GUNN CUT LEATHER WELDERS GLOVES**

| Material          | STYLE    | CUFF    | LINING | COLOR | CASE<br>PACK | GRADE |
|-------------------|----------|---------|--------|-------|--------------|-------|
| SPLIT COW LEATHER | GUNN CUT | WELDERS | COTTON | GREY  | 6DZ/CS       | A/B   |

#### **FEATURES**

**FULL LEATHER PALM** WING THUMB **FULL LEATHER BACK** 12¾" LENGTH