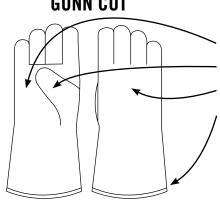

# PRODUCT SPECIFICATIONS



# **GLW1-MN-W8C**



### **GUNN CUT LEATHER WELDERS GLOVES**

| Material          | STYLE    | CUFF    | LINING | COLOR | CASE<br>PACK | GRADE |
|-------------------|----------|---------|--------|-------|--------------|-------|
| SPLIT COW LEATHER | GUNN CUT | WELDERS | COTTON | GREY  | 6DZ/CS       | A/B   |

#### **GRADES OF LEATHER**



#### **GUNN CUT**



#### **FEATURES**

**FULL LEATHER PALM** WING THUMB **FULL LEATHER BACK** 12¾" LENGTH

## PACKAGING SPECIFICATIONS

| MFG#        | UPC         | SIZE | CASE<br>WEIGHT<br>(lbs) | PALLET | TIER | HIGH | CUBIC<br>FEET | COUNTRY<br>OF ORIGIN |
|-------------|-------------|------|-------------------------|--------|------|------|---------------|----------------------|
| GLW1-MN-W8C | 76358396215 | MENS | 67.8                    | 16     | 4    | 4    | 2.29          | CHINA                |

385 Long Hill Road Guilford, CT 06437

t: 860.767.2600 800.821.5702 | f: 860.767.0205 800.783.2987

www.safety-zone.com