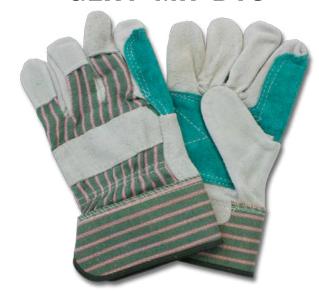

# **GLR1-MN-B1S**

### **GUNN CUT DOUBLE REINFORCED LEATHER PALM WITH RUBBERIZED SAFETY CUFF**

| Material          | STYLE    | CUFF              | LINING | COLOR      | CASE<br>PACK | GRADE |
|-------------------|----------|-------------------|--------|------------|--------------|-------|
| SPLIT COW LEATHER | GUNN CUT | RUBBERIZED SAFETY | COTTON | GREEN/PINK | 10DZ/CS      | A/B   |

#### **FEATURES**

DOUBLE LEATHER PALM
DOUBLE LEATHER FOREFINGER
LEATHER FINGER TIPS
KNUCKLE STRAP
WING THUMB
ELASTIC BACK
RUBBERIZED SAFETY CUFF