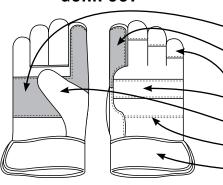

#### **GUNN CUT**

#### **FEATURES**

DOUBLE LEATHER PALM
DOUBLE LEATHER FOREFINGER
LEATHER FINGER TIPS
KNUCKLE STRAP
WING THUMB
ELASTIC BACK
RUBBERIZED SAFETY CUFF