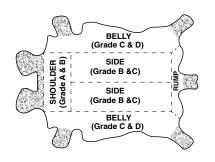

# PRODUCT SPECIFICATIONS



# **GLR1-MN-B1S**



### **GUNN CUT DOUBLE REINFORCED LEATHER PALM WITH RUBBERIZED SAFETY CUFF**

| Material          | STYLE    | CUFF              | LINING | COLOR      | CASE<br>PACK | GRADE |
|-------------------|----------|-------------------|--------|------------|--------------|-------|
| SPLIT COW LEATHER | GUNN CUT | RUBBERIZED SAFETY | COTTON | GREEN/PINK | 10DZ/CS      | A/B   |

#### **GRADES OF LEATHER**



#### **GUNN CUT**



#### **FEATURES**

DOUBLE LEATHER PALM
DOUBLE LEATHER FOREFINGER
LEATHER FINGER TIPS
KNUCKLE STRAP
WING THUMB
ELASTIC BACK
RUBBERIZED SAFETY CUFF

## **PACKAGING SPECIFICATIONS**

| MFG#        | UPC         | SIZE | CASE<br>WEIGHT<br>(lbs) | PALLET | TIER | HIGH | CUBIC<br>FEET | COUNTRY<br>OF ORIGIN |
|-------------|-------------|------|-------------------------|--------|------|------|---------------|----------------------|
| GLR1-MN-B1S | 76358396244 | MENS | 76.7                    | 16     | 4    | 4    | 2.32          | CHINA                |