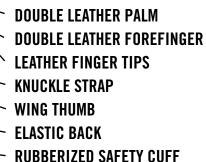

# **PRODUCT SPECIFICATIONS**





## GUNN CUT DOUBLE REINFORCED LEATHER PALM WITH RUBBERIZED SAFETY CUFF

| Material          | STYLE    | CUFF              | LINING | COLOR      | CASE<br>PACK | GRADE |
|-------------------|----------|-------------------|--------|------------|--------------|-------|
| SPLIT COW LEATHER | GUNN CUT | RUBBERIZED SAFETY | COTTON | GREEN/PINK | 10DZ/CS      | A/B   |

### **GRADES OF LEATHER**



#### GUNN CUT



#### FEATURES



1

## **PACKAGING SPECIFICATIONS**

| MFG#        | UPC         | SIZE | CASE<br>WEIGHT<br>(lbs) | PALLET | TIER | HIGH | CUBIC<br>FEET | COUNTRY<br>OF ORIGIN |
|-------------|-------------|------|-------------------------|--------|------|------|---------------|----------------------|
| GLR1-MN-B1C | 76358396104 | MENS | 72.4                    | 16     | 4    | 4    | 2.75          | CHINA                |

385 Long Hill Road Guilford, CT 06437 | t: 860.767.2600 800.821.5702 | f: 860.767.0205 800.783.2987

www.safety-zone.com