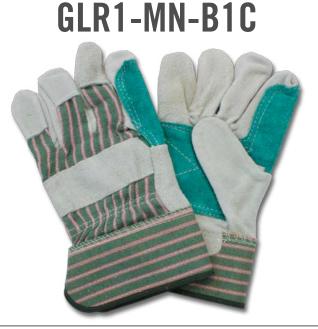

## GUNN CUT DOUBLE REINFORCED LEATHER PALM WITH RUBBERIZED SAFETY CUFF

| Material          | STYLE    | CUFF              | LINING | COLOR      | CASE<br>PACK | GRADE |
|-------------------|----------|-------------------|--------|------------|--------------|-------|
| SPLIT COW LEATHER | GUNN CUT | RUBBERIZED SAFETY | COTTON | GREEN/PINK | 10DZ/CS      | A/B   |

## **PACKAGING SPECIFICATIONS**

| MFG#        | UPC         | SIZE | CASE<br>WEIGHT<br>(lbs) | PALLET | TIER | HIGH | CUBIC<br>FEET | COUNTRY<br>OF ORIGIN |
|-------------|-------------|------|-------------------------|--------|------|------|---------------|----------------------|
| GLR1-MN-B1C | 76358396104 | MENS | 72.4                    | 16     | 4    | 4    | 2.75          | CHINA                |