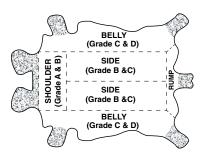

# **PRODUCT SPECIFICATIONS**





## GUNN CUT DOUBLE REINFORCED LEATHER PALM WITH RUBBERIZED SAFETY CUFF

| Material          | STYLE    | CUFF              | LINING | COLOR      | CASE<br>PACK | GRADE |
|-------------------|----------|-------------------|--------|------------|--------------|-------|
| SPLIT COW LEATHER | GUNN CUT | RUBBERIZED SAFETY | COTTON | GREEN/PINK | 10DZ/CS      | A/B   |

### **GRADES OF LEATHER**



#### GUNN CUT



#### FEATURES



1

## **PACKAGING SPECIFICATIONS**

| MFG#        | UPC         | SIZE | CASE<br>WEIGHT<br>(lbs) | PALLET | TIER | HIGH | CUBIC<br>FEET | COUNTRY<br>OF ORIGIN |
|-------------|-------------|------|-------------------------|--------|------|------|---------------|----------------------|
| GLR1-MN-B1C | 76358396104 | MENS | 72.4                    | 16     | 4    | 4    | 2.75          | CHINA                |

385 Long Hill Road Guilford, CT 06437 | t: 860.767.2600 800.821.5702 | f: 860.767.0205 800.783.2987

www.safety-zone.com