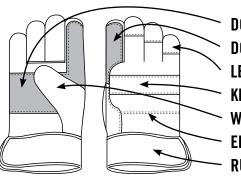

# **PRODUCT SPECIFICATIONS**





## GUNN CUT DOUBLE REINFORCED LEATHER PALM WITH RUBBERIZED SAFETY CUFF

| Material          | STYLE    | CUFF              | LINING | COLOR      | CASE<br>PACK | GRADE |
|-------------------|----------|-------------------|--------|------------|--------------|-------|
| SPLIT COW LEATHER | GUNN CUT | RUBBERIZED SAFETY | COTTON | GREEN/PINK | 10DZ/CS      | A/B   |

### **GRADES OF LEATHER**



#### GUNN CUT



#### FEATURES



1

## **PACKAGING SPECIFICATIONS**

| MFG#        | UPC         | SIZE | CASE<br>WEIGHT<br>(lbs) | PALLET | TIER | HIGH | CUBIC<br>FEET | COUNTRY<br>OF ORIGIN |
|-------------|-------------|------|-------------------------|--------|------|------|---------------|----------------------|
| GLR1-MN-B1C | 76358396104 | MENS | 72.4                    | 16     | 4    | 4    | 2.75          | CHINA                |

385 Long Hill Road Guilford, CT 06437 | t: 860.767.2600 800.821.5702 | f: 860.767.0205 800.783.2987

www.safety-zone.com