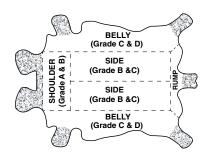

# PRODUCT SPECIFICATIONS



# **GLP1-MN-N4D**



## **GUNN CUT LEATHER PATCH PALM WITH DENIM SAFETY CUFF**

| Material          | STYLE    | CUFF       | LINING | COLOR | CASE<br>PACK | GRADE |
|-------------------|----------|------------|--------|-------|--------------|-------|
| SPLIT COW LEATHER | GUNN CUT | DENIM CUFF | COTTON | DENIM | 10DZ/CS      | В     |

#### **GRADES OF LEATHER**



# **GUNN CUT**

#### **FEATURES**

PATCH LEATHER PALM **LEATHER FINGER TIPS FULL LEATHER FOREFINGER KNUCKLE STRAP WING THUMB ELASTIC BACK SAFETY CUFF** 

### PACKAGING SPECIFICATIONS

| MFG#        | UPC         | SIZE | CASE<br>WEIGHT<br>(lbs) | PALLET | TIER | HIGH | CUBIC<br>FEET | COUNTRY<br>OF ORIGIN |
|-------------|-------------|------|-------------------------|--------|------|------|---------------|----------------------|
| GLP1-MN-N4D | 76358390016 | MENS | 42.2                    | 16     | 4    | 4    | 1.86          | CHINA                |