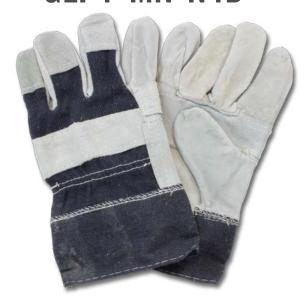

# **GLP1-MN-N4D**

## **GUNN CUT LEATHER PATCH PALM WITH DENIM SAFETY CUFF**

| Material          | STYLE    | CUFF       | LINING | COLOR | CASE<br>PACK | GRADE |
|-------------------|----------|------------|--------|-------|--------------|-------|
| SPLIT COW LEATHER | GUNN CUT | DENIM CUFF | COTTON | DENIM | 10DZ/CS      | В     |

# **GUNN CUT**

#### **FEATURES**

PATCH LEATHER PALM **LEATHER FINGER TIPS FULL LEATHER FOREFINGER KNUCKLE STRAP WING THUMB ELASTIC BACK SAFETY CUFF** 