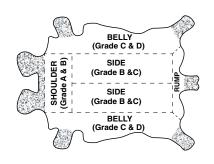

#### **GRADES OF LEATHER**

## **GUNN CUT LEATHER PATCH PALM WITH KNIT WRIST**

| Material          | STYLE    | CUFF       | LINING | COLOR | CASE<br>PACK | GRADE |
|-------------------|----------|------------|--------|-------|--------------|-------|
| SPLIT COW LEATHER | GUNN CUT | KNIT WRIST | COTTON | DENIM | 10DZ/CS      | В     |