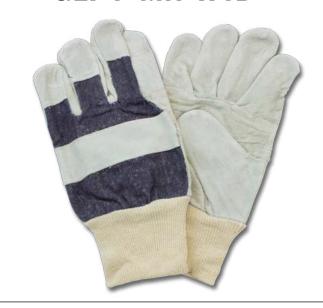

# **GLP1-MN-H4D**

## **GUNN CUT LEATHER PATCH PALM WITH KNIT WRIST**

| Material          | STYLE    | CUFF       | LINING | COLOR | CASE<br>PACK | GRADE |
|-------------------|----------|------------|--------|-------|--------------|-------|
| SPLIT COW LEATHER | GUNN CUT | KNIT WRIST | COTTON | DENIM | 10DZ/CS      | В     |

# PATCH LEATHER PALM LEATHER FINGER TIPS FULL LEATHER FOREFINGER KNUCKLE STRAP WING THUMB KNIT WRIST