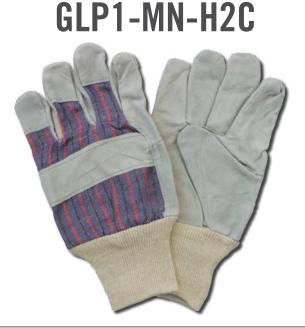

## GUNN CUT LEATHER PALM WITH KNIT WRIST

| Material          | STYLE    | CUFF       | LINING | COLOR          | CASE<br>PACK | GRADE |
|-------------------|----------|------------|--------|----------------|--------------|-------|
| SPLIT COW LEATHER | GUNN CUT | KNIT WRIST | COTTON | RED/BLUE/BLACK | 10DZ/CS      | A/B   |

### PACKAGING SPECIFICATIONS

| MFG#        | UPC         | SIZE | CASE<br>WEIGHT<br>(lbs) | PALLET | TIER | HIGH | CUBIC<br>FEET | COUNTRY<br>OF ORIGIN |
|-------------|-------------|------|-------------------------|--------|------|------|---------------|----------------------|
| GLP1-MN-H2C | 76358396341 | MENS | 34.4                    | 16     | 4    | 4    | 2.35          | CHINA                |