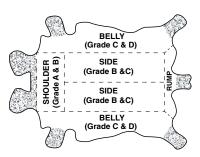

# **PRODUCT SPECIFICATIONS**





## GUNN CUT LEATHER PALM WITH KNIT WRIST

| Material          | STYLE    | CUFF       | LINING | COLOR          | CASE<br>PACK | GRADE |
|-------------------|----------|------------|--------|----------------|--------------|-------|
| SPLIT COW LEATHER | GUNN CUT | KNIT WRIST | COTTON | RED/BLUE/BLACK | 10DZ/CS      | A/B   |

#### **GRADES OF LEATHER**





#### FEATURES



## FULL LEATHER PALM

Foll Leather Palm
LEATHER FINGER TIPS
FULL LEATHER FOREFINGER
KNUCKLE STRAP
WING THUMB
KNIT WRIST

### PACKAGING SPECIFICATIONS

| MFG#        | UPC         | SIZE | CASE<br>WEIGHT<br>(lbs) | PALLET | TIER | HIGH | CUBIC<br>FEET | COUNTRY<br>OF ORIGIN |
|-------------|-------------|------|-------------------------|--------|------|------|---------------|----------------------|
| GLP1-MN-H2C | 76358396341 | MENS | 34.4                    | 16     | 4    | 4    | 2.35          | CHINA                |

385 Long Hill Road Guilford, CT 06437 | t: 860.767.2600 800.821.5702 | f: 860.767.0205 800.783.2987

www.safety-zone.com

1