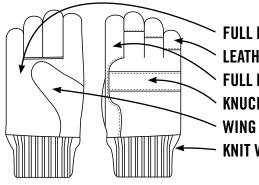

## FULL LEATHER PALM

Foll Leather Palm
LEATHER FINGER TIPS
FULL LEATHER FOREFINGER
KNUCKLE STRAP
WING THUMB
KNIT WRIST