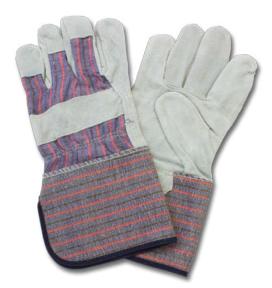

### **GUNN CUT LEATHER WITH 4 1/2" RUBBERIZED SAFETY CUFF**

| Material          | STYLE    | CUFF                   | LINING | COLOR          | CASE<br>PACK | GRADE |
|-------------------|----------|------------------------|--------|----------------|--------------|-------|
| SPLIT COW LEATHER | GUNN CUT | RUBBERIZED<br>GAUNTLET | COTTON | RED/BLUE/BLACK | 10DZ/CS      | Α     |

# **GUNN CUT**

#### **FEATURES**

**FULL LEATHER PALM KNUCKLE STRAP ELASTIC BACK** WING THUMB 4 1/2" RUBBERIZED SAFETY CUFF