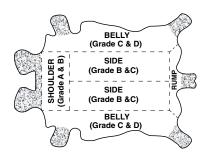

# PRODUCT SPECIFICATIONS



# GLP1-MN-G2B



### **GUNN CUT LEATHER WITH 4 1/2" RUBBERIZED SAFETY CUFF**

| Material          | STYLE    | CUFF                   | LINING | COLOR          | CASE<br>PACK | GRADE |
|-------------------|----------|------------------------|--------|----------------|--------------|-------|
| SPLIT COW LEATHER | GUNN CUT | RUBBERIZED<br>GAUNTLET | COTTON | RED/BLUE/BLACK | 10DZ/CS      | Α     |

#### **GRADES OF LEATHER**



# **GUNN CUT**

#### **FEATURES**

**FULL LEATHER PALM KNUCKLE STRAP ELASTIC BACK** WING THUMB 4 1/2" RUBBERIZED SAFETY CUFF

## PACKAGING SPECIFICATIONS

| MFG#        | UPC         | SIZE | CASE<br>WEIGHT<br>(lbs) | PALLET | TIER | HIGH | CUBIC<br>FEET | COUNTRY<br>OF ORIGIN |
|-------------|-------------|------|-------------------------|--------|------|------|---------------|----------------------|
| GLP1-MN-G2B | 76358396345 | MENS | 76.3                    | 16     | 4    | 4    | 3.01          | CHINA                |