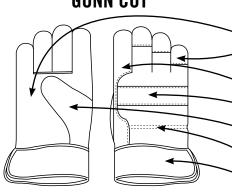

## **GUNN CUT**

#### **FEATURES**

**FULL LEATHER PALM** LEATHER FINGER TIPS **FULL LEATHER FOREFINGER KNUCKLE STRAP** WING THUMB **ELASTIC BACK** RUBBERIZED SAFETY CUFF