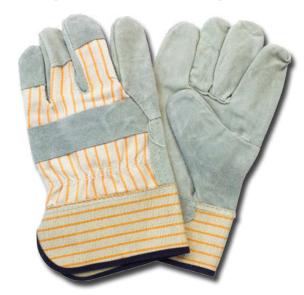

## **GUNN CUT LEATHER PALM WITH RUBBERIZED SAFETY CUFF**

| Material          | STYLE    | CUFF              | LINING | COLOR       | CASE<br>PACK | GRADE |
|-------------------|----------|-------------------|--------|-------------|--------------|-------|
| SPLIT COW LEATHER | GUNN CUT | RUBBERIZED SAFETY | COTTON | GREY/ORANGE | 10DZ/CS      | A     |

#### **FEATURES**

**FULL LEATHER PALM** LEATHER FINGER TIPS **FULL LEATHER FOREFINGER KNUCKLE STRAP** WING THUMB **ELASTIC BACK** RUBBERIZED SAFETY CUFF