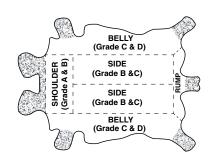

# PRODUCT SPECIFICATIONS



# **GLP1-MN-B3A**



## **GUNN CUT LEATHER PALM WITH RUBBERIZED SAFETY CUFF**

| Material          | STYLE    | CUFF              | LINING | COLOR       | CASE<br>PACK | GRADE |
|-------------------|----------|-------------------|--------|-------------|--------------|-------|
| SPLIT COW LEATHER | GUNN CUT | RUBBERIZED SAFETY | COTTON | GREY/ORANGE | 10DZ/CS      | A     |

#### **GRADES OF LEATHER**



## **GUNN CUT**



#### **FEATURES**

**FULL LEATHER PALM** LEATHER FINGER TIPS **FULL LEATHER FOREFINGER KNUCKLE STRAP** WING THUMB **ELASTIC BACK** RUBBERIZED SAFETY CUFF

# PACKAGING SPECIFICATIONS

| MFG#        | UPC         | SIZE | CASE<br>WEIGHT<br>(lbs) | PALLET | TIER | HIGH | CUBIC<br>FEET | COUNTRY<br>OF ORIGIN |
|-------------|-------------|------|-------------------------|--------|------|------|---------------|----------------------|
| GLP1-MN-B3A | 76358396342 | MENS | 73.1                    | 16     | 4    | 4    | 2.67          | CHINA                |