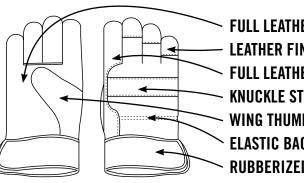

# **PRODUCT SPECIFICATIONS**



# **GLP1-MN-B2B**



## **GUNN CUT LEATHER PALM WITH RUBBERIZED SAFETY CUFF**

| Material          | STYLE    | CUFF              | LINING | COLOR          | CASE<br>PACK | GRADE |
|-------------------|----------|-------------------|--------|----------------|--------------|-------|
| SPLIT COW LEATHER | GUNN CUT | RUBBERIZED SAFETY | COTTON | RED/BLUE/BLACK | 10DZ/CS      | А     |

#### **GRADES OF LEATHER**



#### **GUNN CUT**



#### **FEATURES**



### PACKAGING SPECIFICATIONS

| MFG#        | UPC         | SIZE | CASE<br>WEIGHT<br>(lbs) | PALLET | TIER |   | CUBIC<br>FEET | COUNTRY<br>OF ORIGIN |
|-------------|-------------|------|-------------------------|--------|------|---|---------------|----------------------|
| GLP1-MN-B2B | 76358395519 | MENS | 77.7                    | 16     | 4    | 4 | 2.63          | CHINA                |

385 Long Hill Road Guilford, CT 06437 t: 860.767.2600 800.821.5702 | f: 860.767.0205 800.783.2987 www.safety-zone.com