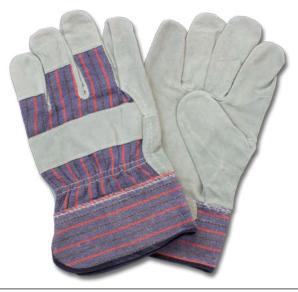

## **GUNN CUT LEATHER PALM WITH RUBBERIZED SAFETY CUFF**

| Material          | STYLE    | CUFF              | LINING | COLOR          | CASE<br>PACK | GRADE |
|-------------------|----------|-------------------|--------|----------------|--------------|-------|
| SPLIT COW LEATHER | GUNN CUT | RUBBERIZED SAFETY | COTTON | RED/BLUE/BLACK | 10DZ/CS      | А     |

#### **GUNN CUT**