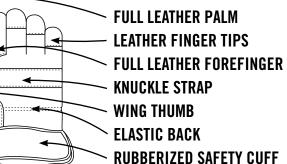

## **GUNN CUT LEATHER PALM WITH RUBBERIZED SAFETY CUFF**

| Material          | STYLE    | CUFF              | LINING | COLOR          | CASE<br>PACK | GRADE |
|-------------------|----------|-------------------|--------|----------------|--------------|-------|
| SPLIT COW LEATHER | GUNN CUT | RUBBERIZED SAFETY | COTTON | RED/BLUE/BLACK | 10DZ/CS      | А     |

#### **FEATURES**