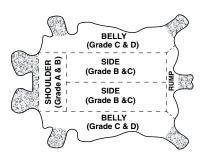

# **PRODUCT SPECIFICATIONS**



# **GLP1-MN-B2B**



## **GUNN CUT LEATHER PALM WITH RUBBERIZED SAFETY CUFF**

| Material          | STYLE    | CUFF              | LINING | COLOR          | CASE<br>PACK | GRADE |
|-------------------|----------|-------------------|--------|----------------|--------------|-------|
| SPLIT COW LEATHER | GUNN CUT | RUBBERIZED SAFETY | COTTON | RED/BLUE/BLACK | 10DZ/CS      | А     |

#### **GRADES OF LEATHER**



#### **GUNN CUT**



#### **FEATURES**



### PACKAGING SPECIFICATIONS

| MFG#        | UPC         | SIZE | CASE<br>WEIGHT<br>(lbs) | PALLET | TIER |   | CUBIC<br>FEET | COUNTRY<br>OF ORIGIN |
|-------------|-------------|------|-------------------------|--------|------|---|---------------|----------------------|
| GLP1-MN-B2B | 76358395519 | MENS | 77.7                    | 16     | 4    | 4 | 2.63          | CHINA                |

385 Long Hill Road Guilford, CT 06437 t: 860.767.2600 800.821.5702 | f: 860.767.0205 800.783.2987 www.safety-zone.com