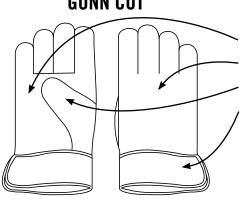

#### **GUNN CUT**

#### **FEATURES**

**FULL LEATHER PALM FULL LEATHER BACK** WING THUMB **RUBBERIZED SAFETY CUFF** 