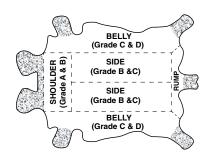

# PRODUCT SPECIFICATIONS



# GLF1-MN-B1C



### **GUNN CUT LEATHER PALM WITH FULL LEATHER BACK & RUBBERIZED SAFETY CUFF**

| Material          | STYLE    | CUFF              | LINING | COLOR      | CASE<br>PACK | GRADE |
|-------------------|----------|-------------------|--------|------------|--------------|-------|
| SPLIT COW LEATHER | GUNN CUT | RUBBERIZED SAFETY | COTTON | GREEN/PINK | 10DZ/CS      | A/B   |

#### **GRADES OF LEATHER**



#### **GUNN CUT**



#### **FEATURES**

**FULL LEATHER PALM FULL LEATHER BACK** WING THUMB **RUBBERIZED SAFETY CUFF** 

## **PACKAGING SPECIFICATIONS**

| MFG#        | UPC         | SIZE | CASE<br>WEIGHT<br>(lbs) | PALLET | TIER | HIGH | CUBIC<br>FEET | COUNTRY<br>OF ORIGIN |
|-------------|-------------|------|-------------------------|--------|------|------|---------------|----------------------|
| GLF1-MN-B1C | 76358396343 | MENS | 68.1                    | 16     | 4    | 4    | 2.42          | CHINA                |