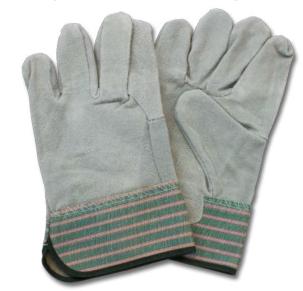

### **GUNN CUT LEATHER PALM WITH FULL LEATHER BACK & RUBBERIZED SAFETY CUFF**

| Material          | STYLE    | CUFF              | LINING | COLOR      | CASE<br>PACK | GRADE |
|-------------------|----------|-------------------|--------|------------|--------------|-------|
| SPLIT COW LEATHER | GUNN CUT | RUBBERIZED SAFETY | COTTON | GREEN/PINK | 10DZ/CS      | A/B   |

#### **FEATURES**

**FULL LEATHER PALM FULL LEATHER BACK** WING THUMB **RUBBERIZED SAFETY CUFF** 