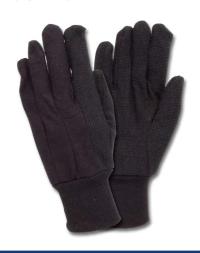

## **PVC DOTTED PALM BROWN JERSEY**

| GLOVE MATERIAL | DOT MATERIAL | GRIP   | COLOR | COUNTRY OF<br>ORIGIN |
|----------------|--------------|--------|-------|----------------------|
| COTTON         | PVC          | DOTTED | BROWN | CHINA                |