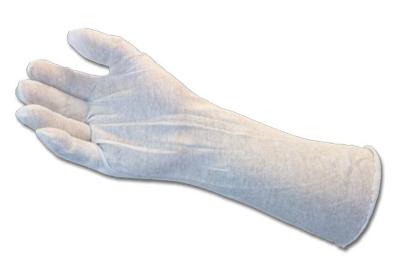

## **12" MEDIUM WEIGHT INSPECTORS GLOVES**

| MATERIAL          | CUFF     | CONSTRUCTION | COLOR | CASE<br>PACK |
|-------------------|----------|--------------|-------|--------------|
| 100% COTTON LISLE | UNHEMMED | 2 PIECE      | WHITE | 100 DZ/CS    |