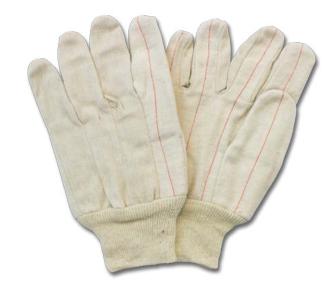

## HOT MILL NAP OUT WITH KNIT WRIST

| Material | STYLE     | WEIGHT(S) | CUFF       | COLOR   | CASE<br>PACK |
|----------|-----------|-----------|------------|---------|--------------|
| COTTON   | CLUTE CUT | 18 Oz     | KNIT WRIST | NATURAL | 10 DZ/CS     |