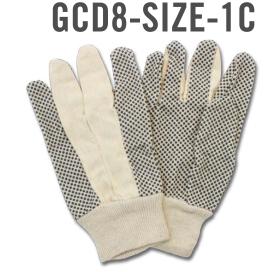

## **PVC DOTTED COTTON POLYESTER CANVAS CLUTE CUT WITH KNIT WRIST**

| GLOVE MATERIAL              | DOT MATERIAL | GRIP   | COLOR         | COUNTRY OF<br>ORIGIN |
|-----------------------------|--------------|--------|---------------|----------------------|
| COTTON/<br>POLYESTER CANVAS | PVC          | DOTTED | BLACK/NATURAL | CHINA                |