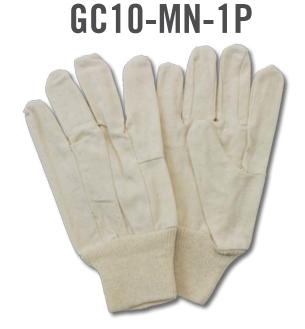

## COTTON CANVAS CLUTE CUT WITH KNIT WRIST

| Material | STYLE     | WEIGHT | CUFF       | COLOR   | CASE<br>PACK |
|----------|-----------|--------|------------|---------|--------------|
| COTTON   | CLUTE CUT | 10 Oz  | KNIT WRIST | NATURAL | 25 DZ/CS     |

## **PACKAGING SPECIFICATIONS**

| MFG#       | UPC         | SIZE | CASE<br>WEIGHT<br>(lbs) | PALLET | TIER | HIGH | CUBIC<br>FEET |          |
|------------|-------------|------|-------------------------|--------|------|------|---------------|----------|
| GC10-MN-1P | 76358370124 | MENS | 48.9                    | 16     | 4    | 4    | 0.74          | PAKISTAN |