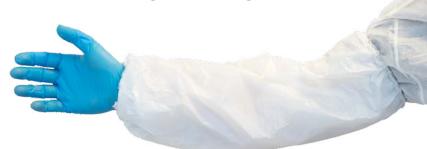

## WHITE MACHINE MADE **POLYETHYLENE SLEEVE**

| MATERIAL     | COLOR | SIZE(S) | PACK     | COUNTRY OF ORIGIN |  |
|--------------|-------|---------|----------|-------------------|--|
| POLYETHYLENE | WHITE | 18"     | 1,000/CS | CHINA             |  |