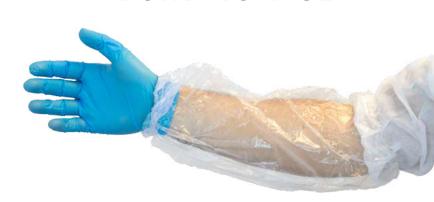

## **CLEAR POLYETHYLENE SLEEVE**

| MATERIAL     | COLOR | SIZE(S) | PACK     | COUNTRY OF ORIGIN |  |
|--------------|-------|---------|----------|-------------------|--|
| POLYETHYLENE | CLEAR | 18"     | 1,000/CS | CHINA             |  |