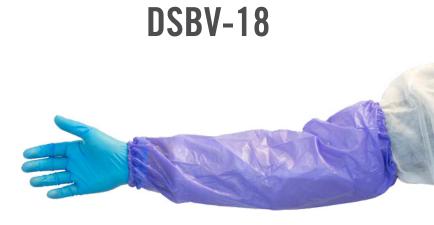

## **BLUE VINYL SLEEVE**

| MATERIAL | COLOR | SIZE(S) | THICKNESS         | PACK                          | COUNTRY<br>OF ORIGIN |  |
|----------|-------|---------|-------------------|-------------------------------|----------------------|--|
| VINYL    | BLUE  | 18"     | 5 mil. +/- 1 mil. | 6 DZPR/CS<br>(72 PAIRS TOTAL) | CHINA                |  |

## PACKAGING SPECIFICATIONS

| MFG#    | SIZE | UPC#        | CASE WEIGHT<br>(lbs) | PALLET | TIER | HIGH | CUBE |
|---------|------|-------------|----------------------|--------|------|------|------|
| DSBV-18 | 18"  | 76358390298 | 14.40                | 55     | 11   | 5    | 0.69 |