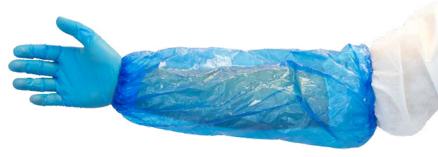

## **BLUE POLYETHYLENE SLEEVE**

| MATERIAL     | COLOR | SIZE(S) | PACK     | COUNTRY OF ORIGIN |
|--------------|-------|---------|----------|-------------------|
| POLYETHYLENE | BLUE  | 18"     | 1,000/CS | CHINA             |