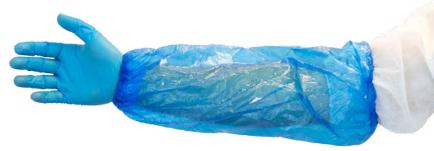

## PRODUCT SPECIFICATIONS

DSBP-16-2MM

## **BLUE POLYETHYLENE SLEEVE**

| MATERIAL     | COLOR | SIZE(S) | PACK     | COUNTRY OF ORIGIN |
|--------------|-------|---------|----------|-------------------|
| POLYETHYLENE | BLUE  | 16"     | 2,000/CS | CHINA             |