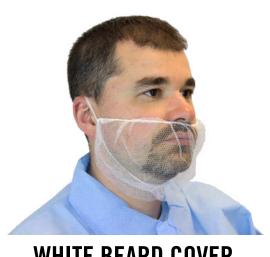

## **DPBC-1000**

WHITE BEARD COVER

| MATERIAL       | COLOR | SIZE(S)           | PACK           | COUNTRY OF ORIGIN |  |
|----------------|-------|-------------------|----------------|-------------------|--|
| POLYESTER MESH | WHITE | ONE SIZE FITS ALL | 100/BG 10BG/CS | CHINA             |  |