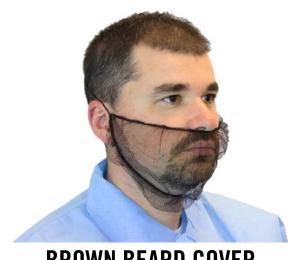

## DPBC-1000-BR

**BROWN BEARD COVER** 

| MATERIAL       | COLOR | SIZE(S)           | PACK           | COUNTRY OF ORIGIN |
|----------------|-------|-------------------|----------------|-------------------|
| POLYESTER MESH | BROWN | ONE SIZE FITS ALL | 100/BG 10BG/CS | CHINA             |