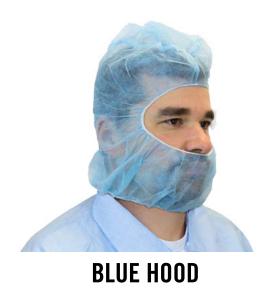

## **DHOOD-1000-BL**

| MATERIAL                  | COLOR | SIZE(S)           | PACK           | COUNTRY OF ORIGIN |  |
|---------------------------|-------|-------------------|----------------|-------------------|--|
| SPUNBOND<br>POLYPROPYLENE | BLUE  | ONE SIZE FITS ALL | 100/BG 10BG/CS | CHINA             |  |