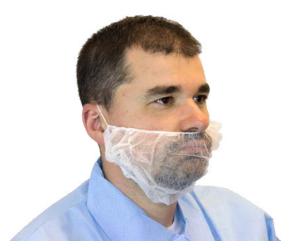

## WHITE BEARD COVER

| MATERIAL                  | COLOR | SIZE(S)           | PACK          | COUNTRY OF ORIGIN |  |
|---------------------------|-------|-------------------|---------------|-------------------|--|
| SPUNBOND<br>POLYPROPYLENE | WHITE | ONE SIZE FITS ALL | 50/BG 10BG/CS | CHINA             |  |