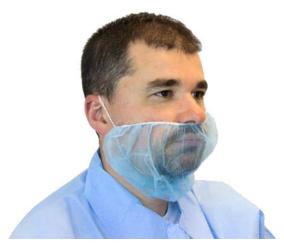

## DBRD-1000BL

**BLUE BEARD COVER** 

| MATERIAL                  | COLOR | SIZE(S)           | PACK           | COUNTRY OF ORIGIN |  |
|---------------------------|-------|-------------------|----------------|-------------------|--|
| SPUNBOND<br>POLYPROPYLENE | BLUE  | ONE SIZE FITS ALL | 100/BG 10BG/CS | CHINA             |  |