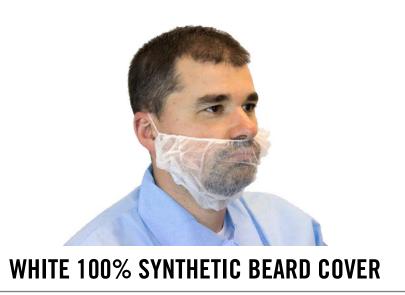

## **DBRD-1000-LF**

| MATERIAL                  | COLOR | SIZE(S)           | PACK           | COUNTRY OF ORIGIN |  |
|---------------------------|-------|-------------------|----------------|-------------------|--|
| SPUNBOND<br>POLYPROPYLENE | WHITE | ONE SIZE FITS ALL | 100/BG 10BG/CS | CHINA             |  |