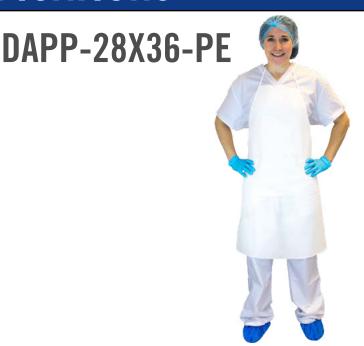

## White 28" X 36" Polyethylene Coated Polypropylene Apron

| MATERIAL                             | COLOR | SIZE(S)   | PACK   | COUNTRY OF ORIGIN |
|--------------------------------------|-------|-----------|--------|-------------------|
| Polyethylene<br>Coated Polypropylene | WHITE | 28" X 36" | 100/CS | CHINA             |

## PACKAGING SPECIFICATIONS

| MFG#          | SIZE      | UPC#        | CASE<br>WEIGHT<br>(lbs) | PALLET | TIER | HIGH | CUBE |
|---------------|-----------|-------------|-------------------------|--------|------|------|------|
| DAPP-28X36-PE | 28" X 36" | 76358390237 | 8.89                    | 98     | 14   | 7    | 1.10 |