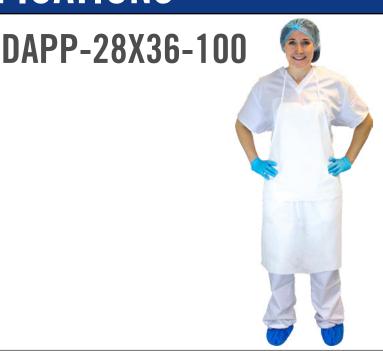

## White 28" X 36" Spunbond Polypropylene Apron

| MATERIAL                  | COLOR | SIZE(S)   | PACK   | COUNTRY OF ORIGIN |
|---------------------------|-------|-----------|--------|-------------------|
| SPUNBOND<br>POLYPROPYLENE | WHITE | 28" X 36" | 100/CS | CHINA             |

## PACKAGING SPECIFICATIONS

| MFG#           | SIZE      | UPC#        | CASE<br>WEIGHT<br>(lbs) | PALLET | TIER | HIGH | CUBE |
|----------------|-----------|-------------|-------------------------|--------|------|------|------|
| DAPP-28X36-100 | 28" X 36" | 76358390214 | 5.78                    | 48     | 12   | 4    | 0.62 |